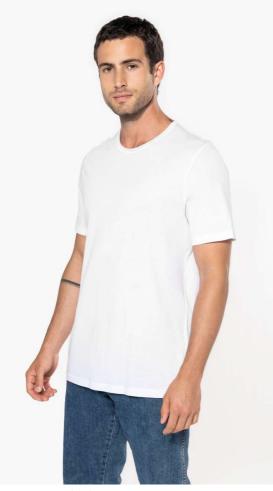

# KA398 MEN'S SHORT-SLEEVED ORGANIC T-SHIRT WITH RAW EDGE NECKLINE Outlet

KARIBAN

#### 110 g/m<sup>2</sup>

Plain colourway: 100% cotton

Ocean Blue Heather colourway 80% cotton / 20% polyester

All colourways are made from organic cotton

Round neckline with raw edge finishing

Twin-needle finishing at cuffs and hem