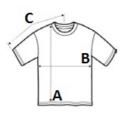

### SIZE SPECIFICATION (CM)

|                   | S  | м  | L  | XL | 2XL | 3XL |
|-------------------|----|----|----|----|-----|-----|
| Pcs./             | 50 | 50 | 50 | 50 | 50  | 50  |
| Body Length (A)   | 70 | 72 | 74 | 76 | 78  | 80  |
| Chest Width (B)   | 50 | 53 | 56 | 59 | 62  | 65  |
| Sleeve Length (C) | 23 | 23 | 24 | 25 | 26  | 26  |