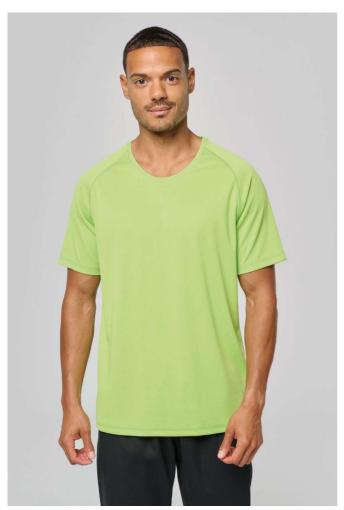

# PA438 MEN'S SHORT-SLEEVED SPORTS T-SHIRT

## **MAIN FEATURES**

140 g/m<sup>2</sup>

100% polyester

Quick-drying lightweight fabric

Crew neck with neck tape

Raglan sleeves with with topstitch detailing

Twin needle finishing at the neck, cuffs and hem

## COLORS:

| Dark Khaki      | Wine               | Aqua Blue          | Black       | Coral    | Dark Grey   |  |
|-----------------|--------------------|--------------------|-------------|----------|-------------|--|
| Fine Grey       | Fluorescent Orange | Fluorescent Yellow | Fuchsia     | Ice Mint | Kelly Green |  |
| Light Turquoise | Lime               | Olive              | Orange      | Red      | Sand        |  |
| Sky Blue        | Sporty Navy        | Sporty Royal Blue  | True Yellow | Violet   | White       |  |