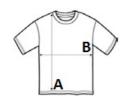

## SIZE SPECIFICATION (CM)

|                   | XS    | S     | М     | L     | XL    | 2XL   | 3XL   |
|-------------------|-------|-------|-------|-------|-------|-------|-------|
| Pcs./€            | 50    | 50    | 50    | 50    | 50    | 50    | 50    |
| Body Length (A)   | 68.20 | 70.30 | 72.40 | 74.50 | 76.60 | 79.50 | 82.40 |
| Chest Width (B)   | 45.50 | 48.50 | 51.50 | 54.50 | 57.50 | 61.50 | 65.50 |
| Sleeve Length (C) | 34.20 | 36.10 | 38    | 39.90 | 41.80 | 44.25 | 46.70 |